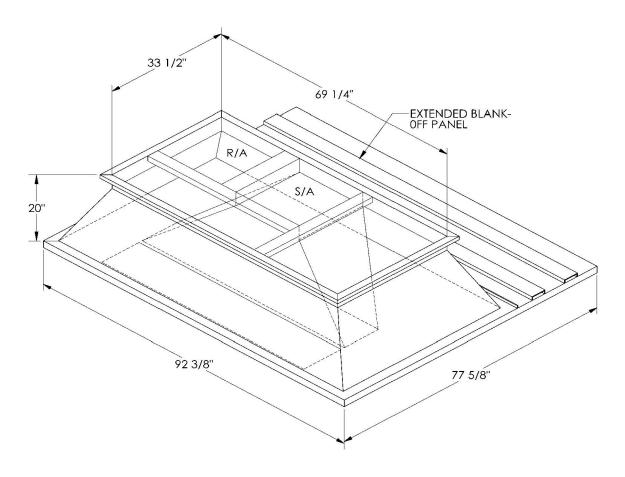

## Cambridgeport

SUBMITTAL Part Number 2000257

## CAMBRIDGEPORT STRONGLY RECOMMENDS CONFIRMING THE DIMENSIONS ON THIS SUBMITTAL

CURB ADAPTERS ARE BASED ON UNIT MANUFACTURERS STANDARD CURB DIMENSIONS.
CAMBRIDGEPORT CANNOT BE RESPONSIBLE FOR ANY DEVIATIONS FROM FACTORY DIMENSIONS OR INCORRECT MODEL NUMBERS.