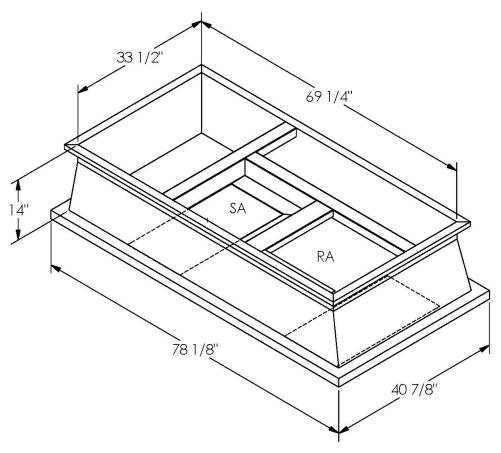

## CAMBRIDGEPORT STRONGLY RECOMMENDS CONFIRMING THE DIMENSIONS ON THIS SUBMITTAL

CURB ADAPTERS ARE BASED ON UNIT MANUFACTURERS STANDARD CURB DIMENSIONS.
CAMBRIDGEPORT CANNOT BE RESPONSIBLE FOR ANY DEVIATIONS FROM FACTORY DIMENSIONS OR INCORRECT MODEL NUMBERS.