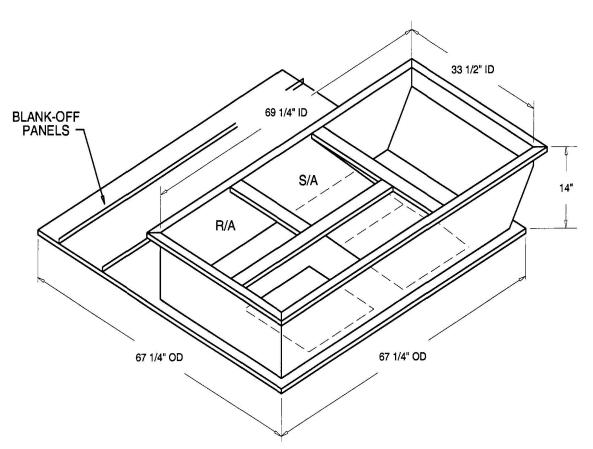

# Part Number 2000265

#### CAMBRIDGEPORT STRONGLY RECOMMENDS CONFIRMING THE DIMENSIONS ON THIS SUBMITTAL CURB ADAPTERS ARE BASED ON UNIT MANUFACTURERS STANDARD CURB DIMENSIONS. CAMBRIDGEPORT CANNOT BE RESPONSIBLE FOR ANY DEVIATIONS FROM FACTORY DIMENSIONS OR INCORRECT MODEL NUMBERS.