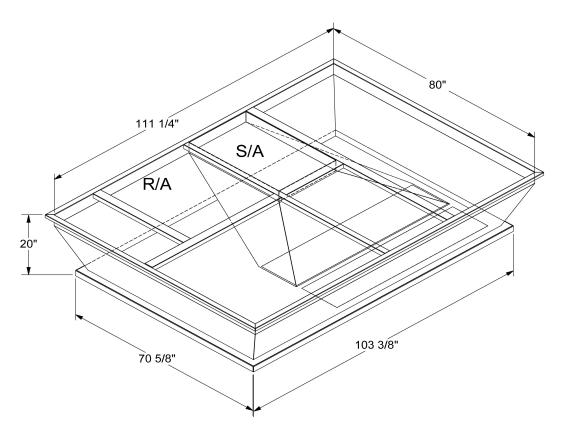

## Cambridgeport

| SUBMITTAL | Part Number |
|-----------|-------------|
|           | 2000324     |

## **FEATURES**

ONE PIECE WELDED CONSTRUCTION

FACTORY INSTALLED SUPPLY TRANSITIONS

FULLY INSULATED

DESIGNED FOR EVEN WEIGHT DISTRIBUTION

FABRICATED OF HEAVY GAUGE G90 GALVANIZED STEEL

ALL WELDS SPRAYED WITH GALVANIZING COMPOUND

## CAMBRIDGEPORT STRONGLY RECOMMENDS CONFIRMING THE DIMENSIONS ON THIS SUBMITTAL

CURB ADAPTERS ARE BASED ON UNIT MANUFACTURERS STANDARD CURB DIMENSIONS.
CAMBRIDGEPORT CANNOT BE RESPONSIBLE FOR ANY DEVIATIONS FROM FACTORY DIMENSIONS OR INCORRECT MODEL NUMBERS.