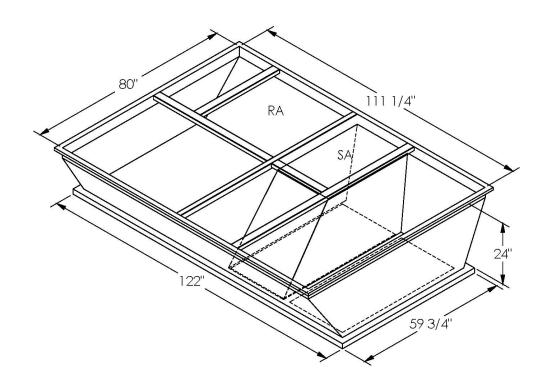

## CAMBRIDGEPORT STRONGLY RECOMMENDS CONFIRMING THE DIMENSIONS ON THIS SUBMITTAL

CURB ADAPTERS ARE BASED ON UNIT MANUFACTURERS STANDARD CURB DIMENSIONS.
CAMBRIDGEPORT CANNOT BE RESPONSIBLE FOR ANY DEVIATIONS FROM FACTORY DIMENSIONS OR INCORRECT MODEL NUMBERS.