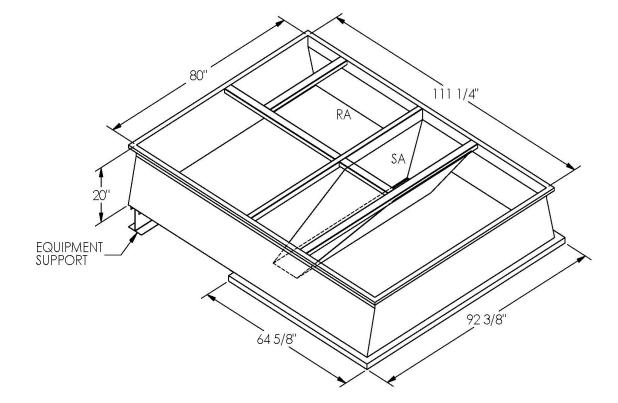

## FEATURES

ONE PIECE WELDED CONSTRUCTION FACTORY INSTALLED SUPPLY TRANSITIONS FULLY INSULATED DESIGNED FOR EVEN WEIGHT DISTRIBUTION

FABRICATED OF HEAVY GAUGE G90 GALVANIZED STEEL

ALL WELDS SPRAYED WITH GALVANIZING COMPOUND

GASKET PROVIDED FOR UNIT TO ADAPTER SEALING

## CAMBRIDGEPORT STRONGLY RECOMMENDS CONFIRMING THE DIMENSIONS ON THIS SUBMITTAL CURB ADAPTERS ARE BASED ON UNIT MANUFACTURERS STANDARD CURB DIMENSIONS. CAMBRIDGEPORT CANNOT BE RESPONSIBLE FOR ANY DEVIATIONS FROM FACTORY DIMENSIONS OR INCORRECT MODEL NUMBERS.