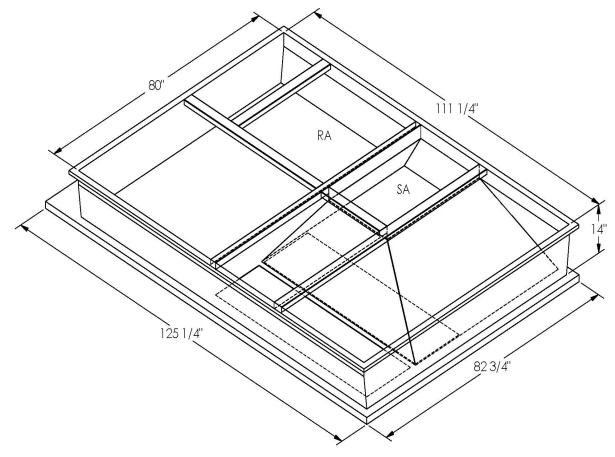

## Cambridgeport

| SUBMITTAL | Part Number |
|-----------|-------------|
|           | 2000338     |

COMPANY

JOB NAME

SUBMITTED TO \_

EQUIPMENT \_\_\_\_\_

SIGNATURE \_\_\_\_\_

DATE \_\_\_\_\_

ONE PIECE WELDED CONSTRUCTION

FACTORY INSTALLED SUPPLY TRANSITIONS

FULLY INSULATED

**FEATURES** 

DESIGNED FOR EVEN WEIGHT DISTRIBUTION

FABRICATED OF HEAVY GAUGE G90 GALVANIZED STEEL

ALL WELDS SPRAYED WITH GALVANIZING COMPOUND

GASKET PROVIDED FOR UNIT TO ADAPTER SEALING

## CAMBRIDGEPORT STRONGLY RECOMMENDS CONFIRMING THE DIMENSIONS ON THIS SUBMITTAL

CURB ADAPTERS ARE BASED ON UNIT MANUFACTURERS STANDARD CURB DIMENSIONS.
CAMBRIDGEPORT CANNOT BE RESPONSIBLE FOR ANY DEVIATIONS FROM FACTORY DIMENSIONS OR INCORRECT MODEL NUMBERS.