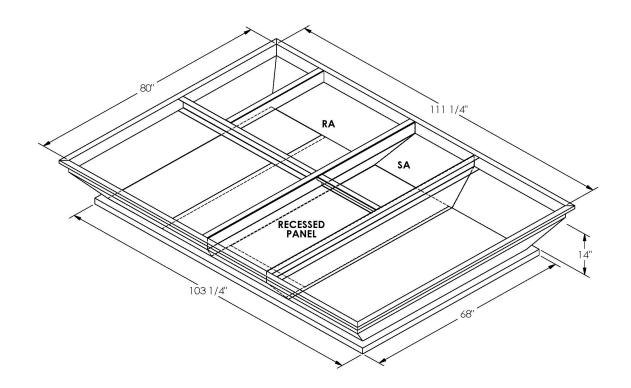

## Cambridgeport

| SUBMITTAL | Part Number |
|-----------|-------------|
|           | 2000343     |

## CAMBRIDGEPORT STRONGLY RECOMMENDS CONFIRMING THE DIMENSIONS ON THIS SUBMITTAL

CURB ADAPTERS ARE BASED ON UNIT MANUFACTURERS STANDARD CURB DIMENSIONS.
CAMBRIDGEPORT CANNOT BE RESPONSIBLE FOR ANY DEVIATIONS FROM FACTORY DIMENSIONS OR INCORRECT MODEL NUMBERS.