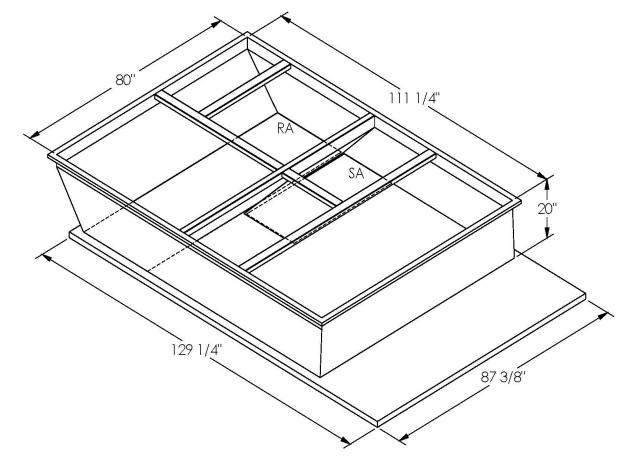

## Part Number 2000343

#### CAMBRIDGEPORT STRONGLY RECOMMENDS CONFIRMING THE DIMENSIONS ON THIS SUBMITTAL CURB ADAPTERS ARE BASED ON UNIT MANUFACTURERS STANDARD CURB DIMENSIONS. CAMBRIDGEPORT CANNOT BE RESPONSIBLE FOR ANY DEVIATIONS FROM FACTORY DIMENSIONS OR INCORRECT MODEL NUMBERS.