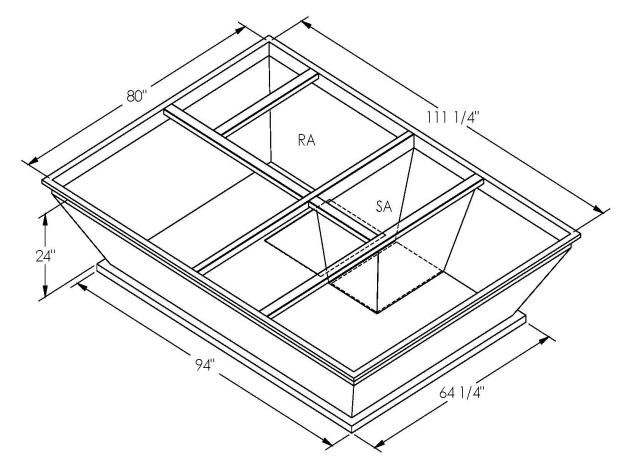

## Part Number 2000345

#### CAMBRIDGEPORT STRONGLY RECOMMENDS CONFIRMING THE DIMENSIONS ON THIS SUBMITTAL CURB ADAPTERS ARE BASED ON UNIT MANUFACTURERS STANDARD CURB DIMENSIONS. CAMBRIDGEPORT CANNOT BE RESPONSIBLE FOR ANY DEVIATIONS FROM FACTORY DIMENSIONS OR INCORRECT MODEL NUMBERS.