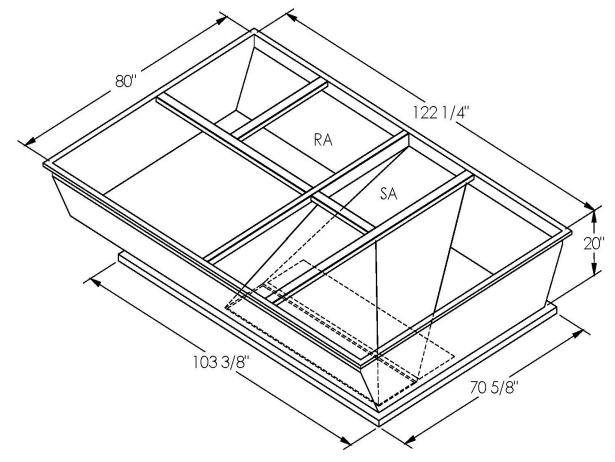

## Cambridgeport

| SUBMITTAL | Part Number |
|-----------|-------------|
|           | 2000350     |

COMPANY \_\_\_\_\_

SUBMITTED TO

JOB NAME

EQUIPMENT \_\_\_\_\_

SIGNATURE \_\_\_\_\_

DATE \_\_\_\_\_

ONE PIECE WELDED CONSTRUCTION

FACTORY INSTALLED SUPPLY TRANSITIONS

FULLY INSULATED

**FEATURES** 

DESIGNED FOR EVEN WEIGHT DISTRIBUTION

FABRICATED OF HEAVY GAUGE G90 GALVANIZED STEEL

ALL WELDS SPRAYED WITH GALVANIZING COMPOUND

GASKET PROVIDED FOR UNIT TO ADAPTER SEALING

## CAMBRIDGEPORT STRONGLY RECOMMENDS CONFIRMING THE DIMENSIONS ON THIS SUBMITTAL

CURB ADAPTERS ARE BASED ON UNIT MANUFACTURERS STANDARD CURB DIMENSIONS.
CAMBRIDGEPORT CANNOT BE RESPONSIBLE FOR ANY DEVIATIONS FROM FACTORY DIMENSIONS OR INCORRECT MODEL NUMBERS.