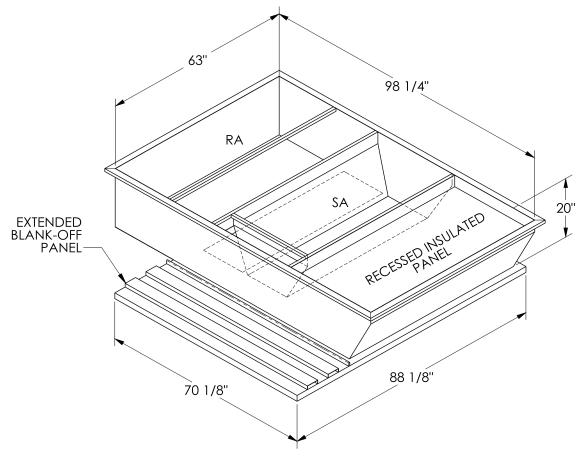

## CAMBRIDGEPORT STRONGLY RECOMMENDS CONFIRMING THE DIMENSIONS ON THIS SUBMITTAL

CURB ADAPTERS ARE BASED ON UNIT MANUFACTURERS STANDARD CURB DIMENSIONS.
CAMBRIDGEPORT CANNOT BE RESPONSIBLE FOR ANY DEVIATIONS FROM FACTORY DIMENSIONS OR INCORRECT MODEL NUMBERS.