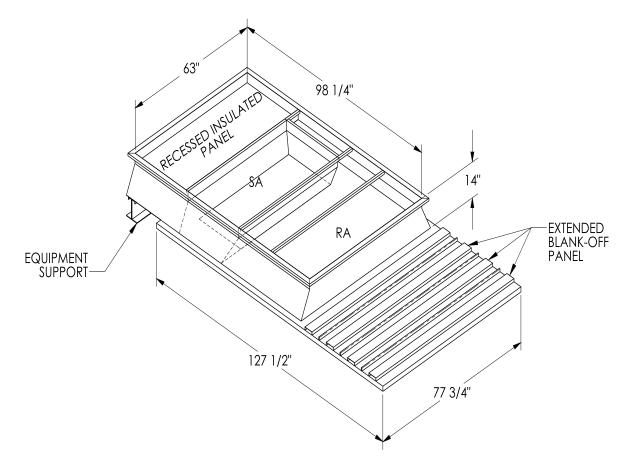

GASKET PROVIDED FOR UNIT TO ADAPTER SEALING

## CAMBRIDGEPORT STRONGLY RECOMMENDS CONFIRMING THE DIMENSIONS ON THIS SUBMITTAL

CURB ADAPTERS ARE BASED ON UNIT MANUFACTURERS STANDARD CURB DIMENSIONS.
CAMBRIDGEPORT CANNOT BE RESPONSIBLE FOR ANY DEVIATIONS FROM FACTORY DIMENSIONS OR INCORRECT MODEL NUMBERS.