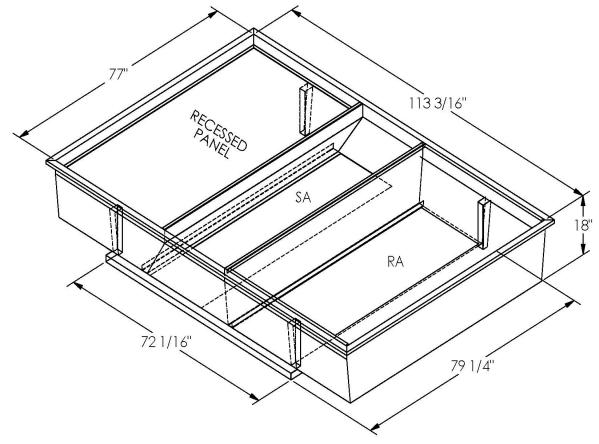

## CAMBRIDGEPORT STRONGLY RECOMMENDS CONFIRMING THE DIMENSIONS ON THIS SUBMITTAL

CURB ADAPTERS ARE BASED ON UNIT MANUFACTURERS STANDARD CURB DIMENSIONS.
CAMBRIDGEPORT CANNOT BE RESPONSIBLE FOR ANY DEVIATIONS FROM FACTORY DIMENSIONS OR INCORRECT MODEL NUMBERS.