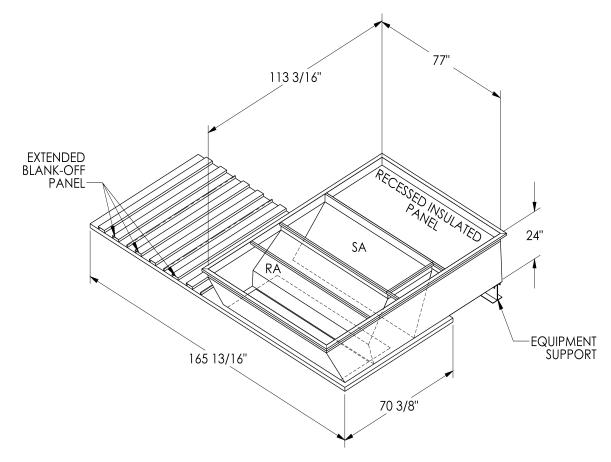

## CAMBRIDGEPORT STRONGLY RECOMMENDS CONFIRMING THE DIMENSIONS ON THIS SUBMITTAL

CURB ADAPTERS ARE BASED ON UNIT MANUFACTURERS STANDARD CURB DIMENSIONS.
CAMBRIDGEPORT CANNOT BE RESPONSIBLE FOR ANY DEVIATIONS FROM FACTORY DIMENSIONS OR INCORRECT MODEL NUMBERS.