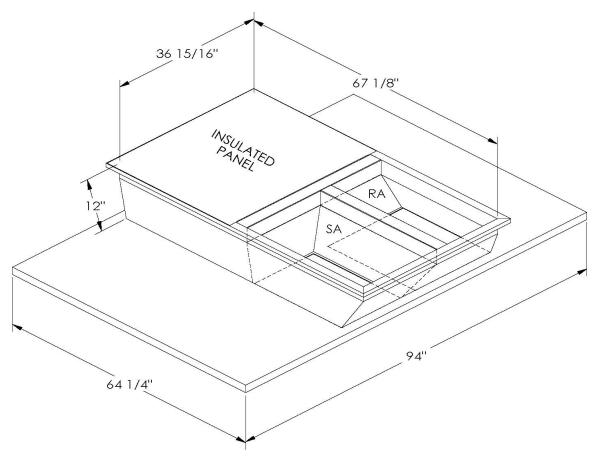

## Cambridgeport

| SUBMITTAL | Part Number |
|-----------|-------------|
|           | 2000579     |

ONE PIECE WELDED CONSTRUCTION

FACTORY INSTALLED SUPPLY TRANSITIONS

FULLY INSULATED

**FEATURES** 

DESIGNED FOR EVEN WEIGHT DISTRIBUTION

FABRICATED OF HEAVY GAUGE G90 GALVANIZED STEEL

ALL WELDS SPRAYED WITH GALVANIZING COMPOUND

GASKET PROVIDED FOR UNIT TO ADAPTER SEALING

## CAMBRIDGEPORT STRONGLY RECOMMENDS CONFIRMING THE DIMENSIONS ON THIS SUBMITTAL

CURB ADAPTERS ARE BASED ON UNIT MANUFACTURERS STANDARD CURB DIMENSIONS.
CAMBRIDGEPORT CANNOT BE RESPONSIBLE FOR ANY DEVIATIONS FROM FACTORY DIMENSIONS OR INCORRECT MODEL NUMBERS.