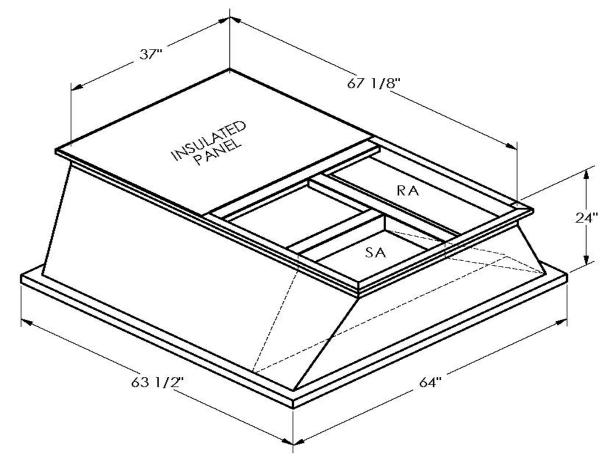

## CAMBRIDGEPORT STRONGLY RECOMMENDS CONFIRMING THE DIMENSIONS ON THIS SUBMITTAL

CURB ADAPTERS ARE BASED ON UNIT MANUFACTURERS STANDARD CURB DIMENSIONS.
CAMBRIDGEPORT CANNOT BE RESPONSIBLE FOR ANY DEVIATIONS FROM FACTORY DIMENSIONS OR INCORRECT MODEL NUMBERS.