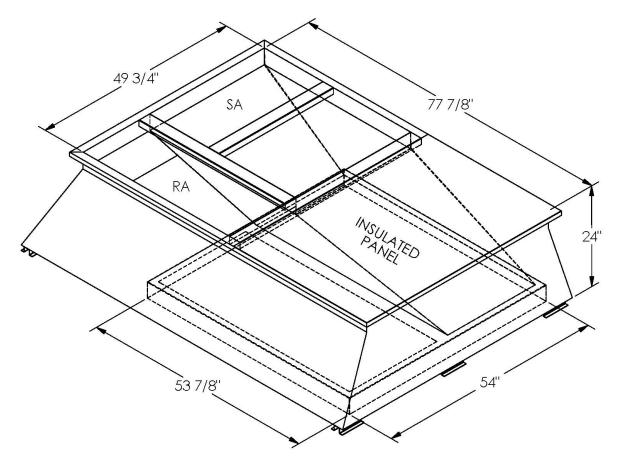

# Part Number 2000692

#### CAMBRIDGEPORT STRONGLY RECOMMENDS CONFIRMING THE DIMENSIONS ON THIS SUBMITTAL CURB ADAPTERS ARE BASED ON UNIT MANUFACTURERS STANDARD CURB DIMENSIONS. CAMBRIDGEPORT CANNOT BE RESPONSIBLE FOR ANY DEVIATIONS FROM FACTORY DIMENSIONS OR INCORRECT MODEL NUMBERS.