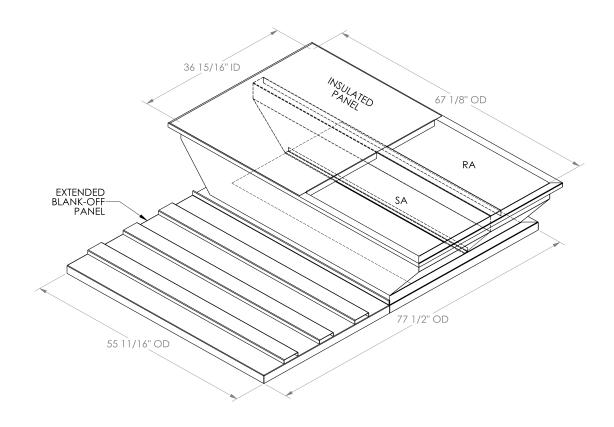

## Cambridgeport

SUBMITTAL Part Number 2000750

## **FEATURES**

ONE PIECE WELDED CONSTRUCTION

FACTORY INSTALLED SUPPLY TRANSITIONS

FULLY INSULATED

DESIGNED FOR EVEN WEIGHT DISTRIBUTION

FABRICATED OF HEAVY GAUGE G90 GALVANIZED STEEL

ALL WELDS SPRAYED WITH GALVANIZING COMPOUND

GASKET PROVIDED FOR UNIT TO ADAPTER SEALING

## CAMBRIDGEPORT STRONGLY RECOMMENDS CONFIRMING THE DIMENSIONS ON THIS SUBMITTAL

CURB ADAPTERS ARE BASED ON UNIT MANUFACTURERS STANDARD CURB DIMENSIONS.
CAMBRIDGEPORT CANNOT BE RESPONSIBLE FOR ANY DEVIATIONS FROM FACTORY DIMENSIONS OR INCORRECT MODEL NUMBERS.