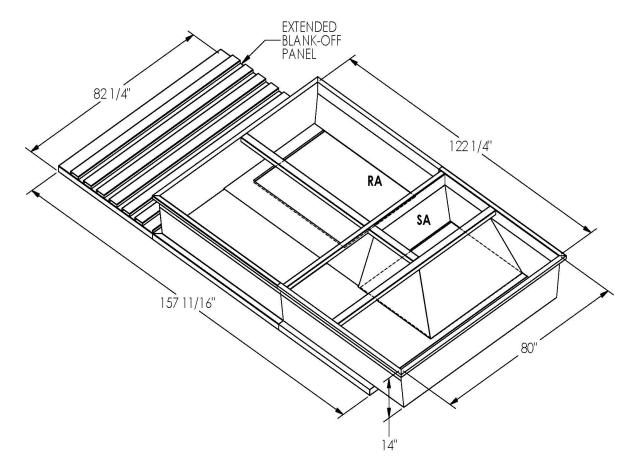

## Cambridgeport

| SUBMITTAL | Part Number |
|-----------|-------------|
|           | 2000851     |

## **FEATURES**

DATE

ONE PIECE WELDED CONSTRUCTION

FACTORY INSTALLED SUPPLY TRANSITIONS

FULLY INSULATED

DESIGNED FOR EVEN WEIGHT DISTRIBUTION

FABRICATED OF HEAVY GAUGE G90 GALVANIZED STEEL

ALL WELDS SPRAYED WITH GALVANIZING COMPOUND

GASKET PROVIDED FOR UNIT TO ADAPTER SEALING

## CAMBRIDGEPORT STRONGLY RECOMMENDS CONFIRMING THE DIMENSIONS ON THIS SUBMITTAL

CURB ADAPTERS ARE BASED ON UNIT MANUFACTURERS STANDARD CURB DIMENSIONS.
CAMBRIDGEPORT CANNOT BE RESPONSIBLE FOR ANY DEVIATIONS FROM FACTORY DIMENSIONS OR INCORRECT MODEL NUMBERS.