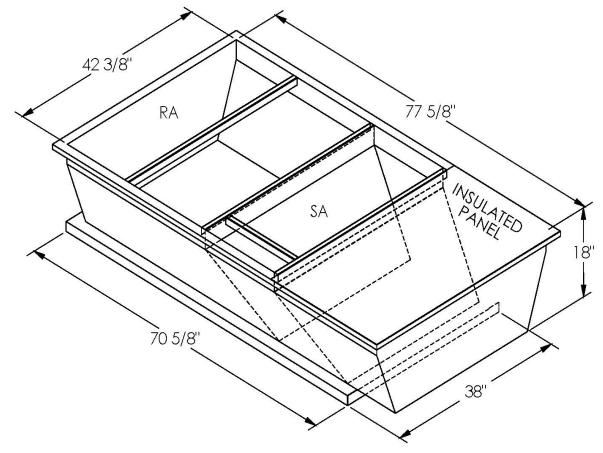

ONE PIECE WELDED CONSTRUCTION

FACTORY INSTALLED SUPPLY TRANSITIONS

FULLY INSULATED

**FEATURES** 

DESIGNED FOR EVEN WEIGHT DISTRIBUTION

FABRICATED OF HEAVY GAUGE G90 GALVANIZED STEEL

ALL WELDS SPRAYED WITH GALVANIZING COMPOUND

GASKET PROVIDED FOR UNIT TO ADAPTER SEALING

## CAMBRIDGEPORT STRONGLY RECOMMENDS CONFIRMING THE DIMENSIONS ON THIS SUBMITTAL

CURB ADAPTERS ARE BASED ON UNIT MANUFACTURERS STANDARD CURB DIMENSIONS.
CAMBRIDGEPORT CANNOT BE RESPONSIBLE FOR ANY DEVIATIONS FROM FACTORY DIMENSIONS OR INCORRECT MODEL NUMBERS.