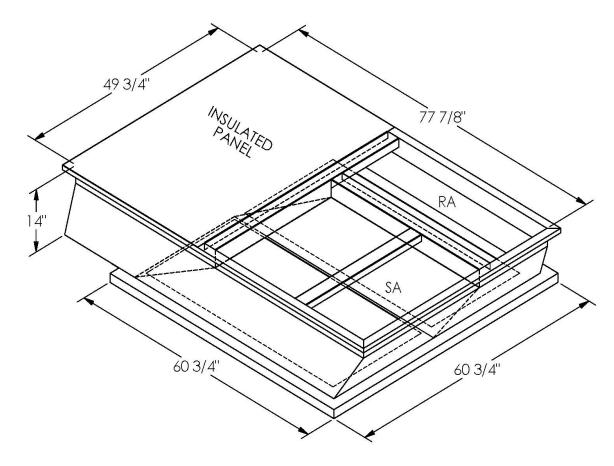

## CAMBRIDGEPORT STRONGLY RECOMMENDS CONFIRMING THE DIMENSIONS ON THIS SUBMITTAL

CURB ADAPTERS ARE BASED ON UNIT MANUFACTURERS STANDARD CURB DIMENSIONS.
CAMBRIDGEPORT CANNOT BE RESPONSIBLE FOR ANY DEVIATIONS FROM FACTORY DIMENSIONS OR INCORRECT MODEL NUMBERS.