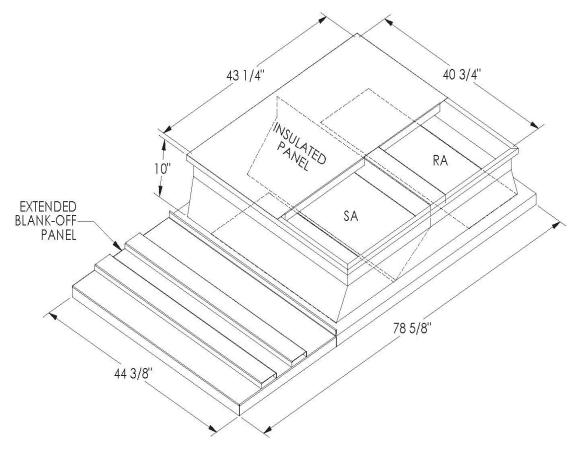

## Cambridgeport

| SUBMITTAL | Part Number |
|-----------|-------------|
|           | 2001270     |

ONE PIECE WELDED CONSTRUCTION

FACTORY INSTALLED SUPPLY TRANSITIONS

FULLY INSULATED

**FEATURES** 

DESIGNED FOR EVEN WEIGHT DISTRIBUTION

## CAMBRIDGEPORT STRONGLY RECOMMENDS CONFIRMING THE DIMENSIONS ON THIS SUBMITTAL

CURB ADAPTERS ARE BASED ON UNIT MANUFACTURERS STANDARD CURB DIMENSIONS.
CAMBRIDGEPORT CANNOT BE RESPONSIBLE FOR ANY DEVIATIONS FROM FACTORY DIMENSIONS OR INCORRECT MODEL NUMBERS.