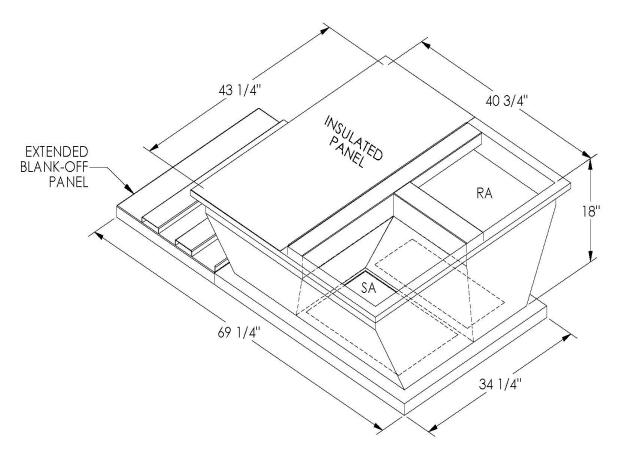

## Cambridgeport

| SUBMITTAL | Part Number |
|-----------|-------------|
|           | 2001280     |

## **FEATURES**

ONE PIECE WELDED CONSTRUCTION

FACTORY INSTALLED SUPPLY TRANSITIONS

FULLY INSULATED

DESIGNED FOR EVEN WEIGHT DISTRIBUTION

FABRICATED OF HEAVY GAUGE G90 GALVANIZED STEEL

ALL WELDS SPRAYED WITH GALVANIZING COMPOUND

GASKET PROVIDED FOR UNIT TO ADAPTER SEALING

## CAMBRIDGEPORT STRONGLY RECOMMENDS CONFIRMING THE DIMENSIONS ON THIS SUBMITTAL

CURB ADAPTERS ARE BASED ON UNIT MANUFACTURERS STANDARD CURB DIMENSIONS.
CAMBRIDGEPORT CANNOT BE RESPONSIBLE FOR ANY DEVIATIONS FROM FACTORY DIMENSIONS OR INCORRECT MODEL NUMBERS.