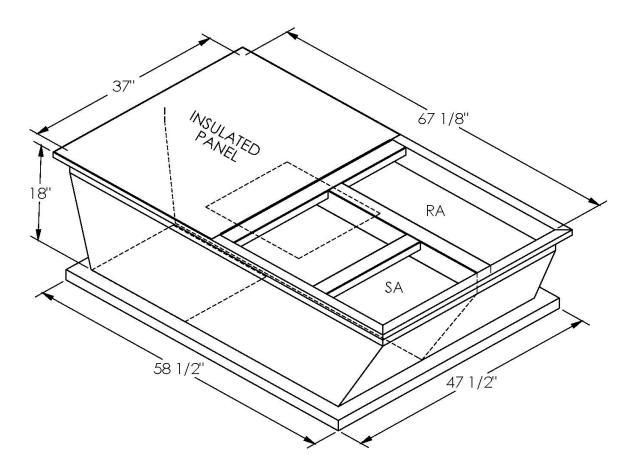

## Cambridgeport

| SUBMITTAL | Part Number |
|-----------|-------------|
|           | 2001206     |

## **FEATURES**

DATE

ONE PIECE WELDED CONSTRUCTION

FACTORY INSTALLED SUPPLY TRANSITIONS

FULLY INSULATED

DESIGNED FOR EVEN WEIGHT DISTRIBUTION

FABRICATED OF HEAVY GAUGE G90 GALVANIZED STEEL

ALL WELDS SPRAYED WITH GALVANIZING COMPOUND

GASKET PROVIDED FOR UNIT TO ADAPTER SEALING

## CAMBRIDGEPORT STRONGLY RECOMMENDS CONFIRMING THE DIMENSIONS ON THIS SUBMITTAL

CURB ADAPTERS ARE BASED ON UNIT MANUFACTURERS STANDARD CURB DIMENSIONS.
CAMBRIDGEPORT CANNOT BE RESPONSIBLE FOR ANY DEVIATIONS FROM FACTORY DIMENSIONS OR INCORRECT MODEL NUMBERS.