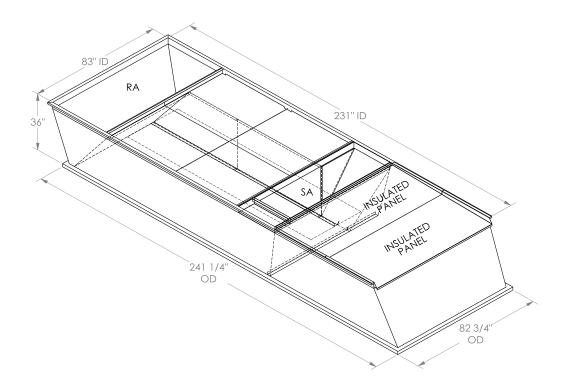

## **FEATURES**

ONE PIECE WELDED CONSTRUCTION

FACTORY INSTALLED SUPPLY TRANSITIONS

FULLY INSULATED

DESIGNED FOR EVEN WEIGHT DISTRIBUTION

FABRICATED OF HEAVY GAUGE G90 GALVANIZED STEEL

ALL WELDS SPRAYED WITH GALVANIZING COMPOUND

GASKET PROVIDED FOR UNIT TO ADAPTER SEALING

## CAMBRIDGEPORT STRONGLY RECOMMENDS CONFIRMING THE DIMENSIONS ON THIS SUBMITTAL

CURB ADAPTERS ARE BASED ON UNIT MANUFACTURERS STANDARD CURB DIMENSIONS.
CAMBRIDGEPORT CANNOT BE RESPONSIBLE FOR ANY DEVIATIONS FROM FACTORY DIMENSIONS OR INCORRECT MODEL NUMBERS.