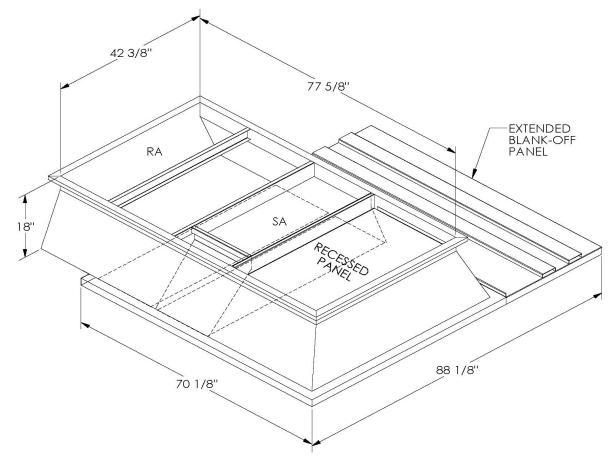

## CAMBRIDGEPORT STRONGLY RECOMMENDS CONFIRMING THE DIMENSIONS ON THIS SUBMITTAL

CURB ADAPTERS ARE BASED ON UNIT MANUFACTURERS STANDARD CURB DIMENSIONS.
CAMBRIDGEPORT CANNOT BE RESPONSIBLE FOR ANY DEVIATIONS FROM FACTORY DIMENSIONS OR INCORRECT MODEL NUMBERS.