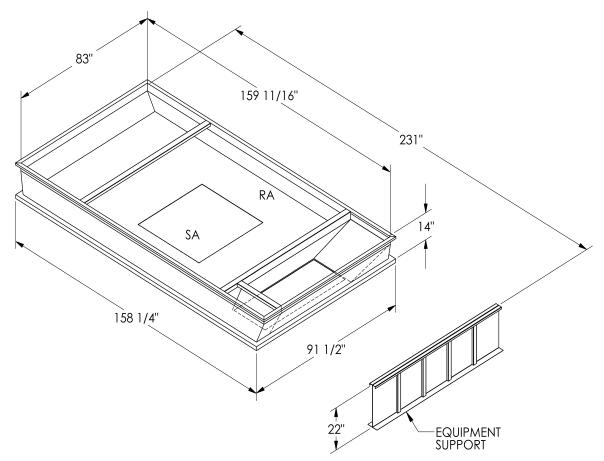

## CAMBRIDGEPORT STRONGLY RECOMMENDS CONFIRMING THE DIMENSIONS ON THIS SUBMITTAL

CURB ADAPTERS ARE BASED ON UNIT MANUFACTURERS STANDARD CURB DIMENSIONS.
CAMBRIDGEPORT CANNOT BE RESPONSIBLE FOR ANY DEVIATIONS FROM FACTORY DIMENSIONS OR INCORRECT MODEL NUMBERS.