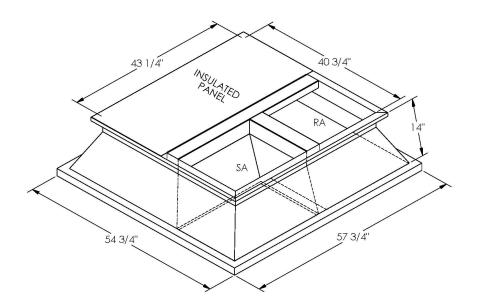

## **FEATURES**

ONE PIECE WELDED CONSTRUCTION

FACTORY INSTALLED SUPPLY TRANSITIONS

FULLY INSULATED

DESIGNED FOR EVEN WEIGHT DISTRIBUTION

FABRICATED OF HEAVY GAUGE G90 GALVANIZED STEEL

ALL WELDS SPRAYED WITH GALVANIZING COMPOUND

## CAMBRIDGEPORT STRONGLY RECOMMENDS CONFIRMING THE DIMENSIONS ON THIS SUBMITTAL

CURB ADAPTERS ARE BASED ON UNIT MANUFACTURERS STANDARD CURB DIMENSIONS.
CAMBRIDGEPORT CANNOT BE RESPONSIBLE FOR ANY DEVIATIONS FROM FACTORY DIMENSIONS OR INCORRECT MODEL NUMBERS.