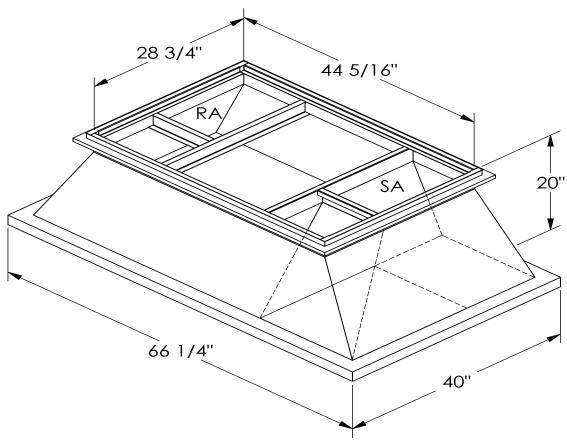

## CAMBRIDGEPORT STRONGLY RECOMMENDS CONFIRMING THE DIMENSIONS ON THIS SUBMITTAL

CURB ADAPTERS ARE BASED ON UNIT MANUFACTURERS STANDARD CURB DIMENSIONS.
CAMBRIDGEPORT CANNOT BE RESPONSIBLE FOR ANY DEVIATIONS FROM FACTORY DIMENSIONS OR INCORRECT MODEL NUMBERS.