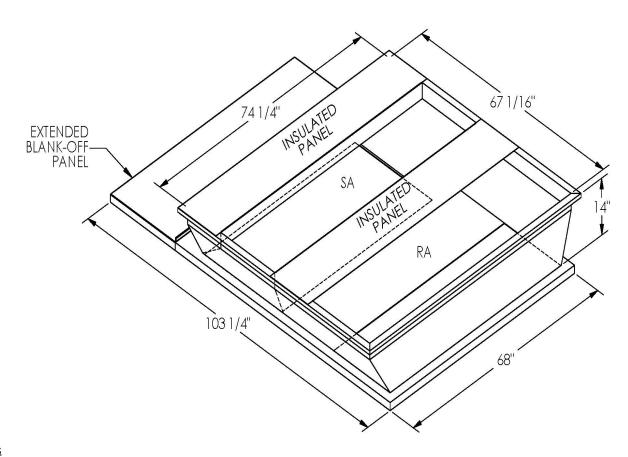

## **FEATURES**

ONE PIECE WELDED CONSTRUCTION

FACTORY INSTALLED SUPPLY TRANSITIONS

FULLY INSULATED

DESIGNED FOR EVEN WEIGHT DISTRIBUTION

FABRICATED OF HEAVY GAUGE G90 GALVANIZED STEEL

ALL WELDS SPRAYED WITH GALVANIZING COMPOUND

GASKET PROVIDED FOR UNIT TO ADAPTER SEALING

## CAMBRIDGEPORT STRONGLY RECOMMENDS CONFIRMING THE DIMENSIONS ON THIS SUBMITTAL

CURB ADAPTERS ARE BASED ON UNIT MANUFACTURERS STANDARD CURB DIMENSIONS.
CAMBRIDGEPORT CANNOT BE RESPONSIBLE FOR ANY DEVIATIONS FROM FACTORY DIMENSIONS OR INCORRECT MODEL NUMBERS.