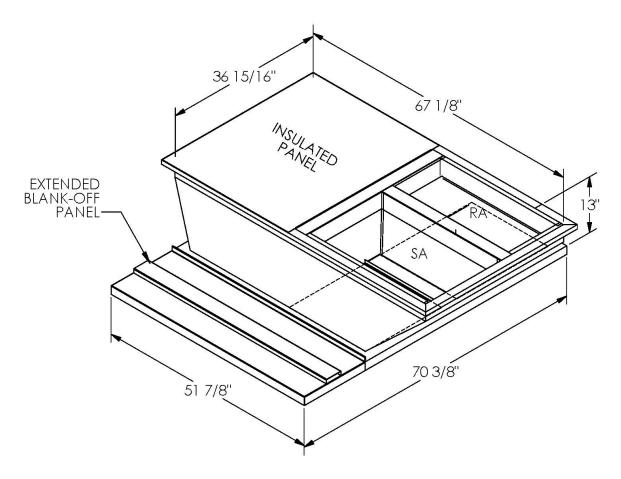

## CAMBRIDGEPORT STRONGLY RECOMMENDS CONFIRMING THE DIMENSIONS ON THIS SUBMITTAL

CURB ADAPTERS ARE BASED ON UNIT MANUFACTURERS STANDARD CURB DIMENSIONS.
CAMBRIDGEPORT CANNOT BE RESPONSIBLE FOR ANY DEVIATIONS FROM FACTORY DIMENSIONS OR INCORRECT MODEL NUMBERS.