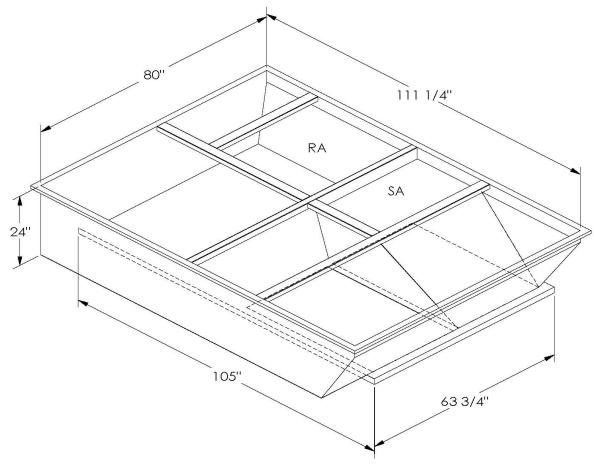

## CAMBRIDGEPORT STRONGLY RECOMMENDS CONFIRMING THE DIMENSIONS ON THIS SUBMITTAL

CURB ADAPTERS ARE BASED ON UNIT MANUFACTURERS STANDARD CURB DIMENSIONS.
CAMBRIDGEPORT CANNOT BE RESPONSIBLE FOR ANY DEVIATIONS FROM FACTORY DIMENSIONS OR INCORRECT MODEL NUMBERS.