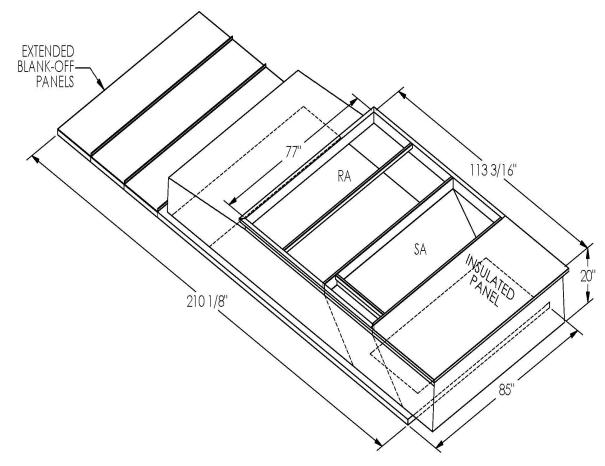

GASKET PROVIDED FOR UNIT TO ADAPTER SEALING

## CAMBRIDGEPORT STRONGLY RECOMMENDS CONFIRMING THE DIMENSIONS ON THIS SUBMITTAL

CURB ADAPTERS ARE BASED ON UNIT MANUFACTURERS STANDARD CURB DIMENSIONS.
CAMBRIDGEPORT CANNOT BE RESPONSIBLE FOR ANY DEVIATIONS FROM FACTORY DIMENSIONS OR INCORRECT MODEL NUMBERS.