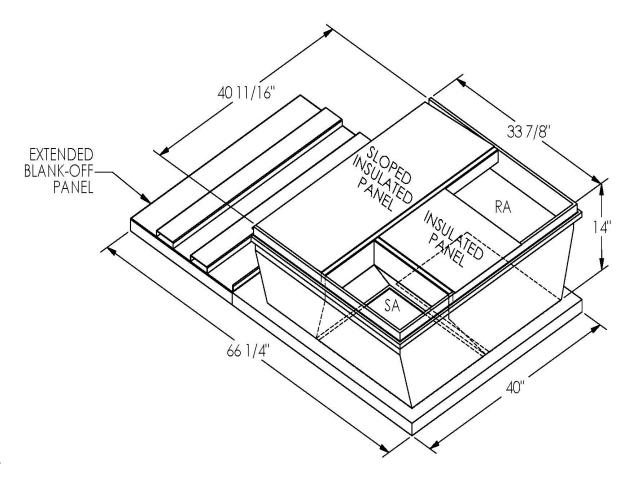

## **FEATURES**

ONE PIECE WELDED CONSTRUCTION

FACTORY INSTALLED SUPPLY TRANSITIONS

FULLY INSULATED

DESIGNED FOR EVEN WEIGHT DISTRIBUTION

FABRICATED OF HEAVY GAUGE G90 GALVANIZED STEEL

ALL WELDS SPRAYED WITH GALVANIZING COMPOUND

GASKET PROVIDED FOR UNIT TO ADAPTER SEALING

## CAMBRIDGEPORT STRONGLY RECOMMENDS CONFIRMING THE DIMENSIONS ON THIS SUBMITTAL

CURB ADAPTERS ARE BASED ON UNIT MANUFACTURERS STANDARD CURB DIMENSIONS.
CAMBRIDGEPORT CANNOT BE RESPONSIBLE FOR ANY DEVIATIONS FROM FACTORY DIMENSIONS OR INCORRECT MODEL NUMBERS.