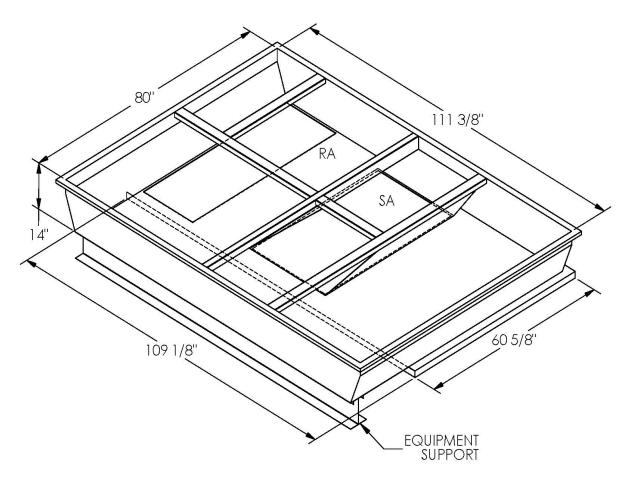

## CAMBRIDGEPORT STRONGLY RECOMMENDS CONFIRMING THE DIMENSIONS ON THIS SUBMITTAL

CURB ADAPTERS ARE BASED ON UNIT MANUFACTURERS STANDARD CURB DIMENSIONS.
CAMBRIDGEPORT CANNOT BE RESPONSIBLE FOR ANY DEVIATIONS FROM FACTORY DIMENSIONS OR INCORRECT MODEL NUMBERS.