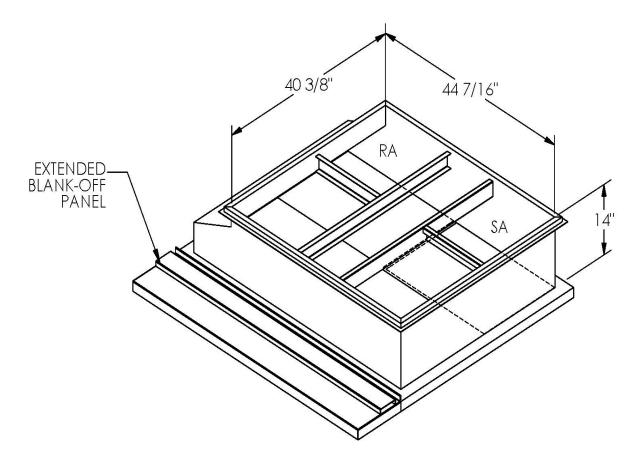

GASKET PROVIDED FOR UNIT TO ADAPTER SEALING

## CAMBRIDGEPORT STRONGLY RECOMMENDS CONFIRMING THE DIMENSIONS ON THIS SUBMITTAL

CURB ADAPTERS ARE BASED ON UNIT MANUFACTURERS STANDARD CURB DIMENSIONS.
CAMBRIDGEPORT CANNOT BE RESPONSIBLE FOR ANY DEVIATIONS FROM FACTORY DIMENSIONS OR INCORRECT MODEL NUMBERS.