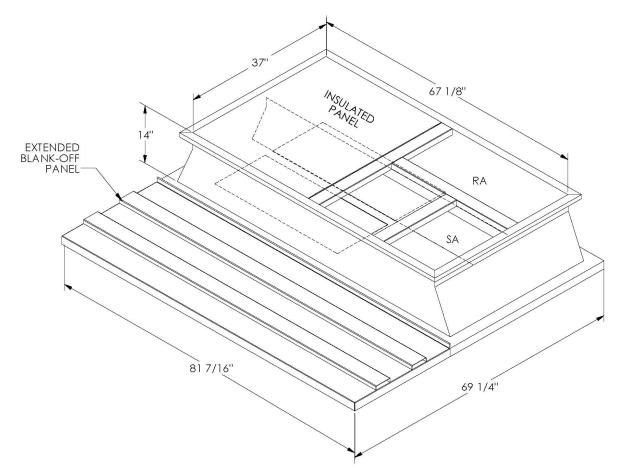

ONE PIECE WELDED CONSTRUCTION

FACTORY INSTALLED SUPPLY TRANSITIONS

FULLY INSULATED

**FEATURES** 

DESIGNED FOR EVEN WEIGHT DISTRIBUTION

FABRICATED OF HEAVY GAUGE G90 GALVANIZED STEEL

ALL WELDS SPRAYED WITH GALVANIZING COMPOUND

GASKET PROVIDED FOR UNIT TO ADAPTER SEALING