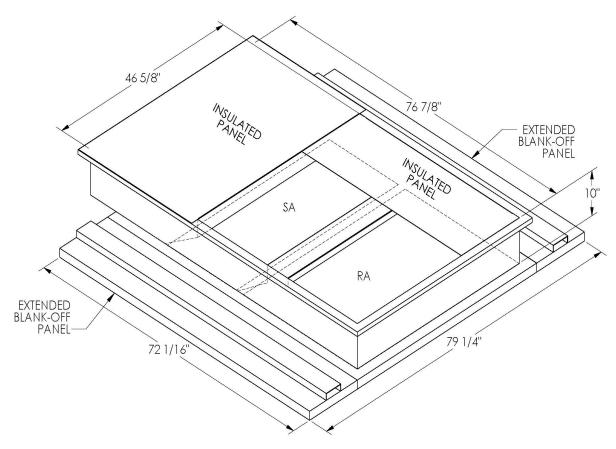

## CAMBRIDGEPORT STRONGLY RECOMMENDS CONFIRMING THE DIMENSIONS ON THIS SUBMITTAL

CURB ADAPTERS ARE BASED ON UNIT MANUFACTURERS STANDARD CURB DIMENSIONS.
CAMBRIDGEPORT CANNOT BE RESPONSIBLE FOR ANY DEVIATIONS FROM FACTORY DIMENSIONS OR INCORRECT MODEL NUMBERS.