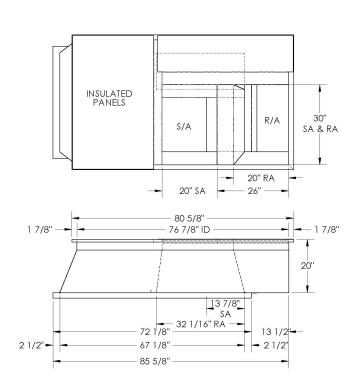

## SUBMITTAL

Part Number 2001708

| SUBMITTED TO |  |
|--------------|--|
| COMPANY      |  |
| JOB NAME     |  |
| EQUIPMENT    |  |
| SIGNATURE    |  |
| DATE         |  |

MATERIAL: 16GA,(0.0635) 203.1 LBS.

## **FEATURES**

ONE PIECE WELDED CONSTRUCTION

FACTORY INSTALLED SUPPLY TRANSITIONS

**FULLY INSULATED** 

DESIGNED FOR EVEN WEIGHT DISTRIBUTION

FABRICATED OF HEAVY GAUGE G90 GALVANIZED STEEL

ALL WELDS SPRAYED WITH GALVANIZING COMPOUND

GASKET PROVIDED FOR UNIT TO ADAPTER SEALING