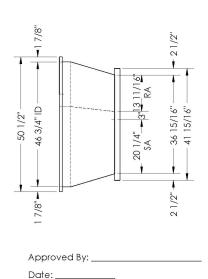

## SUBMITTAL

Part Number 2001708

| SUBMITTED TO |  |
|--------------|--|
| COMPANY      |  |
| JOB NAME     |  |
| EQUIPMENT    |  |
| SIGNATURE    |  |
| DATE         |  |

MATERIAL: 16GA,(0.0635) 203.1 LBS.

## **FEATURES**

ONE PIECE WELDED CONSTRUCTION

FACTORY INSTALLED SUPPLY TRANSITIONS

**FULLY INSULATED** 

DESIGNED FOR EVEN WEIGHT DISTRIBUTION

FABRICATED OF HEAVY GAUGE G90 GALVANIZED STEEL

ALL WELDS SPRAYED WITH GALVANIZING COMPOUND

GASKET PROVIDED FOR UNIT TO ADAPTER SEALING