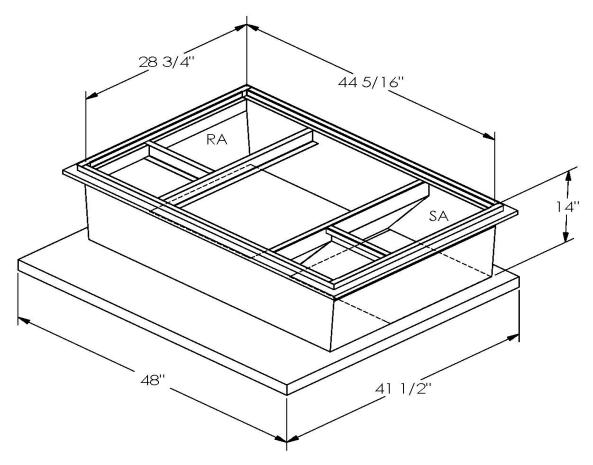

## CAMBRIDGEPORT STRONGLY RECOMMENDS CONFIRMING THE DIMENSIONS ON THIS SUBMITTAL CURB ADAPTERS ARE BASED ON UNIT MANUFACTURERS STANDARD CURB DIMENSIONS. CAMBRIDGEPORT CANNOT BE RESPONSIBLE FOR ANY DEVIATIONS FROM FACTORY DIMENSIONS OR INCORRECT MODEL NUMBERS.