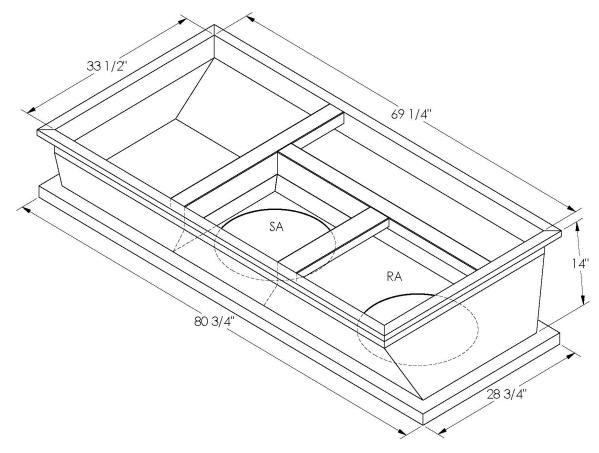

## CAMBRIDGEPORT STRONGLY RECOMMENDS CONFIRMING THE DIMENSIONS ON THIS SUBMITTAL

CURB ADAPTERS ARE BASED ON UNIT MANUFACTURERS STANDARD CURB DIMENSIONS.
CAMBRIDGEPORT CANNOT BE RESPONSIBLE FOR ANY DEVIATIONS FROM FACTORY DIMENSIONS OR INCORRECT MODEL NUMBERS.