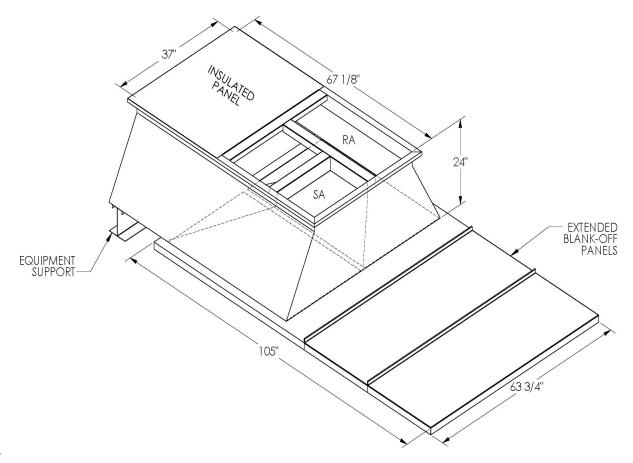

## **FEATURES**

ONE PIECE WELDED CONSTRUCTION

FACTORY INSTALLED SUPPLY TRANSITIONS

FULLY INSULATED

DESIGNED FOR EVEN WEIGHT DISTRIBUTION

FABRICATED OF HEAVY GAUGE G90 GALVANIZED STEEL

ALL WELDS SPRAYED WITH GALVANIZING COMPOUND