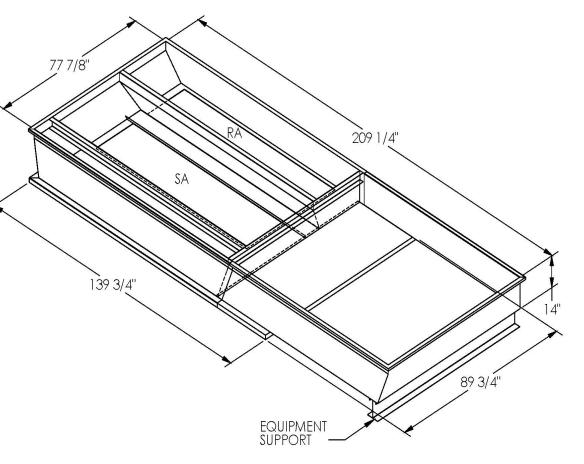

## FEATURES

ONE PIECE WELDED CONSTRUCTION

FACTORY INSTALLED SUPPLY TRANSITIONS

FULLY INSULATED

DESIGNED FOR EVEN WEIGHT DISTRIBUTION

FABRICATED OF HEAVY GAUGE G90 GALVANIZED STEEL

ALL WELDS SPRAYED WITH GALVANIZING COMPOUND

GASKET PROVIDED FOR UNIT TO ADAPTER SEALING

## CAMBRIDGEPORT STRONGLY RECOMMENDS CONFIRMING THE DIMENSIONS ON THIS SUBMITTAL CURB ADAPTERS ARE BASED ON UNIT MANUFACTURERS STANDARD CURB DIMENSIONS. CAMBRIDGEPORT CANNOT BE RESPONSIBLE FOR ANY DEVIATIONS FROM FACTORY DIMENSIONS OR INCORRECT MODEL NUMBERS.