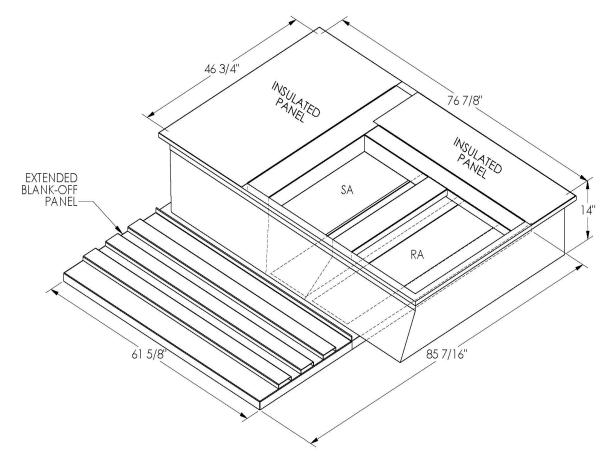

## CAMBRIDGEPORT STRONGLY RECOMMENDS CONFIRMING THE DIMENSIONS ON THIS SUBMITTAL

CURB ADAPTERS ARE BASED ON UNIT MANUFACTURERS STANDARD CURB DIMENSIONS.
CAMBRIDGEPORT CANNOT BE RESPONSIBLE FOR ANY DEVIATIONS FROM FACTORY DIMENSIONS OR INCORRECT MODEL NUMBERS.