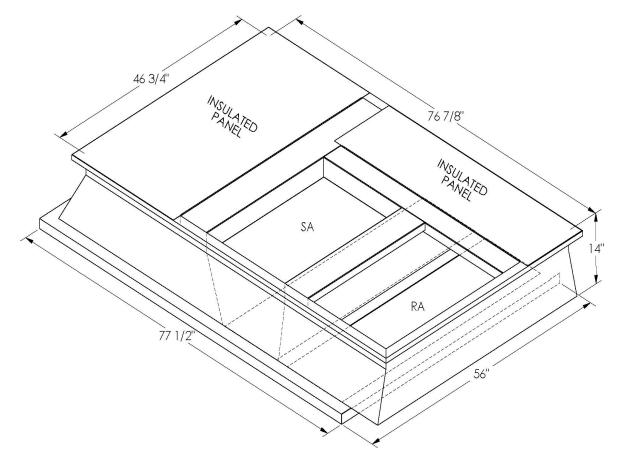

## Cambridgeport

| SUBMITTAL | Part Number |
|-----------|-------------|
|           | 2001010     |

ONE PIECE WELDED CONSTRUCTION

FACTORY INSTALLED SUPPLY TRANSITIONS

FULLY INSULATED

**FEATURES** 

DESIGNED FOR EVEN WEIGHT DISTRIBUTION

## CAMBRIDGEPORT STRONGLY RECOMMENDS CONFIRMING THE DIMENSIONS ON THIS SUBMITTAL

CURB ADAPTERS ARE BASED ON UNIT MANUFACTURERS STANDARD CURB DIMENSIONS.
CAMBRIDGEPORT CANNOT BE RESPONSIBLE FOR ANY DEVIATIONS FROM FACTORY DIMENSIONS OR INCORRECT MODEL NUMBERS.