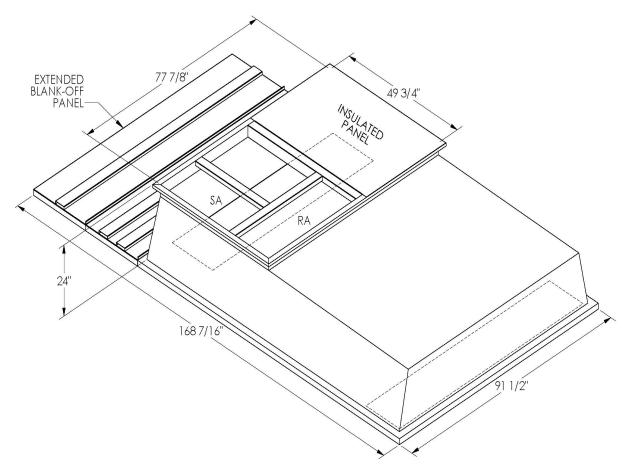

GASKET PROVIDED FOR UNIT TO ADAPTER SEALING

## CAMBRIDGEPORT STRONGLY RECOMMENDS CONFIRMING THE DIMENSIONS ON THIS SUBMITTAL

CURB ADAPTERS ARE BASED ON UNIT MANUFACTURERS STANDARD CURB DIMENSIONS.
CAMBRIDGEPORT CANNOT BE RESPONSIBLE FOR ANY DEVIATIONS FROM FACTORY DIMENSIONS OR INCORRECT MODEL NUMBERS.