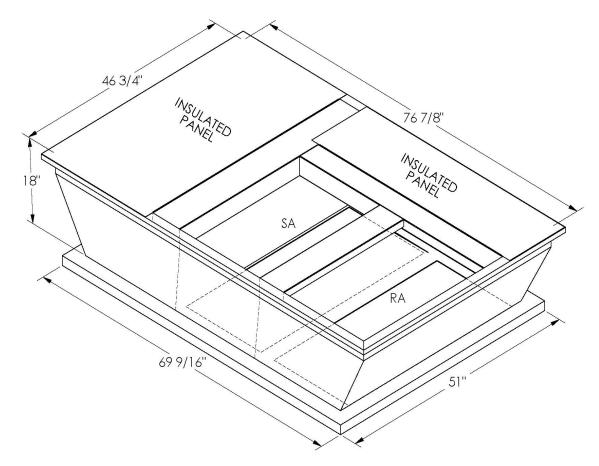

## Cambridgeport

| SUBMITTAL | Part Number |
|-----------|-------------|
|           | 2001072     |

ONE PIECE WELDED CONSTRUCTION

FACTORY INSTALLED SUPPLY TRANSITIONS

FULLY INSULATED

**FEATURES** 

DESIGNED FOR EVEN WEIGHT DISTRIBUTION

## CAMBRIDGEPORT STRONGLY RECOMMENDS CONFIRMING THE DIMENSIONS ON THIS SUBMITTAL

CURB ADAPTERS ARE BASED ON UNIT MANUFACTURERS STANDARD CURB DIMENSIONS.
CAMBRIDGEPORT CANNOT BE RESPONSIBLE FOR ANY DEVIATIONS FROM FACTORY DIMENSIONS OR INCORRECT MODEL NUMBERS.