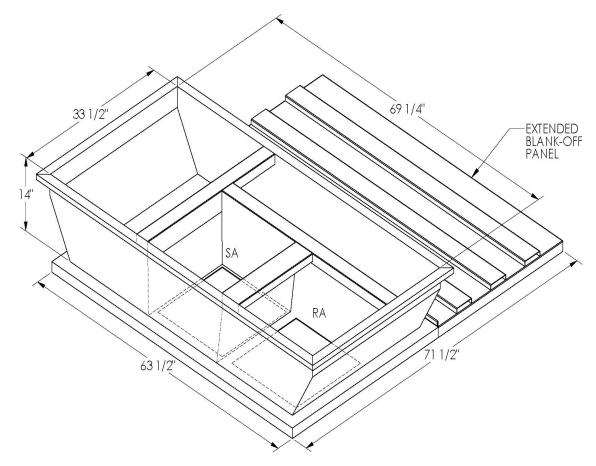

## Cambridgeport

| SUBMITTAL | Part Number |
|-----------|-------------|
|           | 2002012     |

DATE

ONE PIECE WELDED CONSTRUCTION

FACTORY INSTALLED SUPPLY TRANSITIONS

FULLY INSULATED

**FEATURES** 

DESIGNED FOR EVEN WEIGHT DISTRIBUTION

## CAMBRIDGEPORT STRONGLY RECOMMENDS CONFIRMING THE DIMENSIONS ON THIS SUBMITTAL

CURB ADAPTERS ARE BASED ON UNIT MANUFACTURERS STANDARD CURB DIMENSIONS.
CAMBRIDGEPORT CANNOT BE RESPONSIBLE FOR ANY DEVIATIONS FROM FACTORY DIMENSIONS OR INCORRECT MODEL NUMBERS.