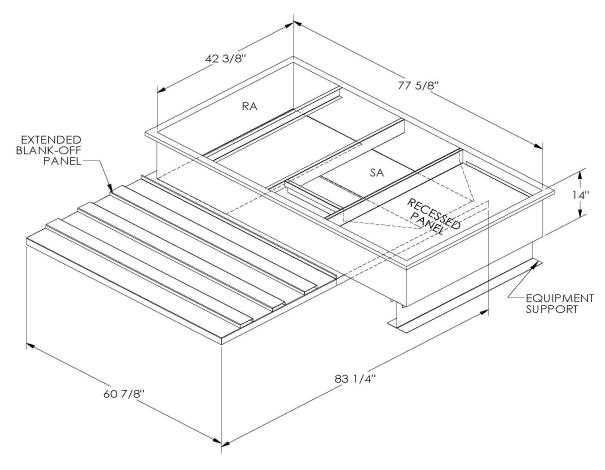

## **FEATURES**

ONE PIECE WELDED CONSTRUCTION

FACTORY INSTALLED SUPPLY TRANSITIONS

FULLY INSULATED

DESIGNED FOR EVEN WEIGHT DISTRIBUTION

FABRICATED OF HEAVY GAUGE G90 GALVANIZED STEEL

ALL WELDS SPRAYED WITH GALVANIZING COMPOUND

GASKET PROVIDED FOR UNIT TO ADAPTER SEALING

## CAMBRIDGEPORT STRONGLY RECOMMENDS CONFIRMING THE DIMENSIONS ON THIS SUBMITTAL

CURB ADAPTERS ARE BASED ON UNIT MANUFACTURERS STANDARD CURB DIMENSIONS.
CAMBRIDGEPORT CANNOT BE RESPONSIBLE FOR ANY DEVIATIONS FROM FACTORY DIMENSIONS OR INCORRECT MODEL NUMBERS.